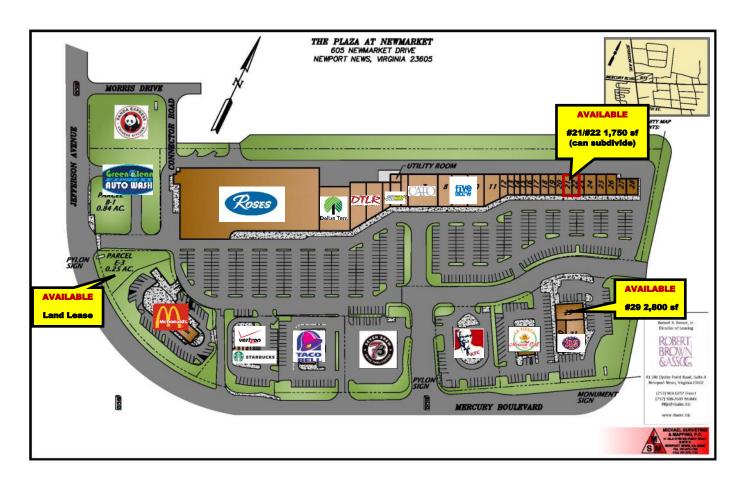

#### THE PLAZA AT NEWMARKET TENANTS

| Suite # | Tenant           | GLA    | Suite # | Tenant                | GLA   |
|---------|------------------|--------|---------|-----------------------|-------|
| 0       | Roses            | 54,165 | 14      | Tay Beauty Bar        | 750   |
| 1       | Dollar Tree      | 8,470  | 15      | Best Choice Insurance | 750   |
| 2       | DTLR             | 7,700  | 16      | Bao's Barber Shop     | 750   |
| 4       | Subway           | 1,325  | 17      | Tanpopo Ramen         | 1,000 |
| 5       | A-Z Phone Repair | 1,200  | 18      | Tanpopo Ramen         | 1,000 |
| 6       | GameStop         | 1,560  | 19      | China 88              | 1,000 |
| 7       | Cato             | 5,960  | 20      | Air Force Recruiters  | 1,000 |
| 8       | Five Below       | 2,800  | 21      | AVAILABLE             | 1,000 |
| 9       | Five Below       | 3,200  | 22      | AVAILABLE             | 750   |
| 10      | Five Below       | 3,160  | 23      | Army Recruiters       | 2,250 |
| 11      | Lily Nails       | 2,400  | 25      | Afriroots Hair Salon  | 1,150 |
| 12      | Jackson Hewitt   | 1,500  | 26      | CricKet Wireless      | 1,350 |
| 13      | Totally Wireless | 750    | 27-28   | Skrimp Shack          | 2,180 |

### **NEWMARKET OUTPARCEL TENANTS**

| B-1  | Green Clean Auto Wash (0.84 ac)    | 6102 Jefferson Ave  |  |
|------|------------------------------------|---------------------|--|
| C-1  | 7 Brew (0.725 ac)                  | 5018 W Mercury Blvd |  |
| C-2  | Taco Bell (0.703 ac)               | 5020 W Mercury Blvd |  |
| C-3  | Starbucks (2,050 sq ft)            | 5030 W Mercury Blvd |  |
|      | Verizon (1,200 sq ft)              | 5030 W Mercury Blvd |  |
| C-3A | McDonald's (1.049 ac)              | 6100 Jefferson Ave  |  |
| D-1  | KFC (0.692 ac)                     | 5010 W Mercury Blvd |  |
| D-2A | La Fiesta Mexican Grill (0.772 ac) | 5000 W Mercury Blvd |  |
| D-2B | 29 AVAILABLE (2,800 sq ft)         | 4994 W Mercury Blvd |  |
|      | 30 Jersey Mike's (1,600 sq ft)     | 4994 W Mercury Blvd |  |
|      | 31 Buddy's (3,857 sq ft)           | 4994 W Mercury Blvd |  |
| E-3  | 0.25 ac AVAILABLE - For Lease      | 6096 Jefferson Ave  |  |