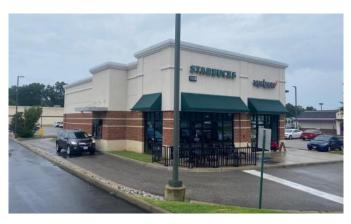

### **NEWMARKET OUTPARCEL TENANTS**

| B-1  | Green Clean Auto Wash (0.84 ac)    | 6102 Jefferson Ave  |  |
|------|------------------------------------|---------------------|--|
| C-1  | 7 Brew (0.725 ac)                  | 5018 W Mercury Blvd |  |
| C-2  | Taco Bell (0.703 ac)               | 5020 W Mercury Blvd |  |
| C-3  | Starbucks (2,050 sq ft)            | 5030 W Mercury Blvd |  |
|      | Verizon (1,200 sq ft)              | 5030 W Mercury Blvd |  |
| C-3A | McDonald's (1.049 ac)              | 6100 Jefferson Ave  |  |
| D-1  | KFC (0.692 ac)                     | 5010 W Mercury Blvd |  |
| D-2A | La Fiesta Mexican Grill (0.772 ac) | 5000 W Mercury Blvd |  |
| D-2B | 29 AVAILABLE (2,800 sq ft)         | 4994 W Mercury Blvd |  |
|      | 30 Jersey Mike's (1,600 sq ft)     | 4994 W Mercury Blvd |  |
|      | 31 Buddy's (3,857 sq ft)           | 4994 W Mercury Blvd |  |
| E-3  | 0.25 ac AVAILABLE - For Lease      | 6096 Jefferson Ave  |  |