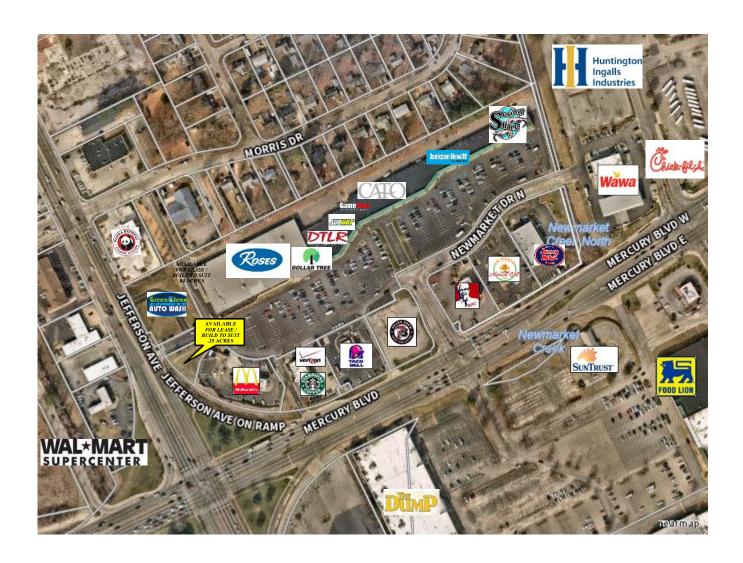

# The Plaza at Newmarket 605 Newmarket Drive, Newport News, VA 23605

Retail shopping center anchored by Roses and Dollar Tree is located at the intersection of Mercury Boulevard and Jefferson Avenue adjacent to Walmart. It serves the residential and business communities in the Newmarket area of Newport News.

Robert R. Brown, Jr. Director of Leasing

41 Old Oyster Point Road Suite A Newport News, Virginia 23602

(757) 969-6037 Direct (757) 508-2603 Mobile RBjr@rbainc.biz

www.rbainc.biz

Nearby Newport News Shipbuilding, a division of Huntington Ingalls, employees more than 21,000 and is the state of Virginia's largest employer.

- ➤ High traffic count location 100,000 cars per day
- ➤ Enterprise Zone

### **NEWMARKET OUTPARCEL TENANTS**

| B-1  | Green Clean Auto Wash (0.84 ac)    | 6102 Jefferson Ave  |  |
|------|------------------------------------|---------------------|--|
| C-1  | 7 Brew (0.725 ac)                  | 5018 W Mercury Blvd |  |
| C-2  | Taco Bell (0.703 ac)               | 5020 W Mercury Blvd |  |
| C-3  | Starbucks (2,050 sq ft)            | 5030 W Mercury Blvd |  |
|      | Verizon (1,200 sq ft)              | 5030 W Mercury Blvd |  |
| C-3A | McDonald's (1.049 ac)              | 6100 Jefferson Ave  |  |
| D-1  | KFC (0.692 ac)                     | 5010 W Mercury Blvd |  |
| D-2A | La Fiesta Mexican Grill (0.772 ac) | 5000 W Mercury Blvd |  |
| D-2B | 29 AVAILABLE (2,800 sq ft)         | 4994 W Mercury Blvd |  |
|      | 30 Jersey Mike's (1,600 sq ft)     | 4994 W Mercury Blvd |  |
|      | 31 Buddy's (3,857 sq ft)           | 4994 W Mercury Blvd |  |
| E-3  | 0.25 ac AVAILABLE - For Lease      | 6096 Jefferson Ave  |  |