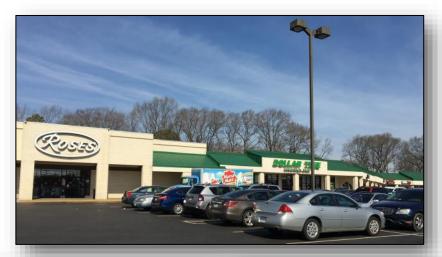

# The Plaza at Newmarket 605 Newmarket Drive, Newport News, VA 23605

Retail shopping center anchored by Roses and Dollar Tree is located at the intersection of Mercury Boulevard and Jefferson Avenue adjacent to Walmart. It serves the residential and business communities in the Newmarket area of Newport News.