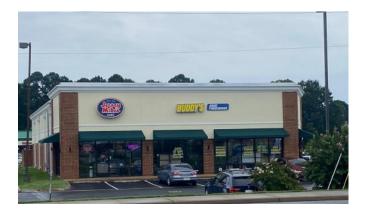

### **NEWMARKET OUTPARCEL TENANTS**

| B-1  | Green Clean Auto Wash (0.84 ac)    | 6102 Jefferson Ave  |  |
|------|------------------------------------|---------------------|--|
| C-1  | 7 Brew (0.725 ac)                  | 5018 W Mercury Blvd |  |
| C-2  | Taco Bell (0.703 ac)               | 5020 W Mercury Blvd |  |
| C-3  | Starbucks (2,050 sq ft)            | 5030 W Mercury Blvd |  |
|      | Verizon (1,200 sq ft)              | 5030 W Mercury Blvd |  |
| C-3A | McDonald's (1.049 ac)              | 6100 Jefferson Ave  |  |
| D-1  | KFC (0.692 ac)                     | 5010 W Mercury Blvd |  |
| D-2A | La Fiesta Mexican Grill (0.772 ac) | 5000 W Mercury Blvd |  |
| D-2B | 29 AVAILABLE (2,800 sq ft)         | 4994 W Mercury Blvd |  |
|      | 30 Jersey Mike's (1,600 sq ft)     | 4994 W Mercury Blvd |  |
|      | 31 Buddy's (3,857 sq ft)           | 4994 W Mercury Blvd |  |
| E-3  | 0.25 ac AVAILABLE - For Lease      | 6096 Jefferson Ave  |  |