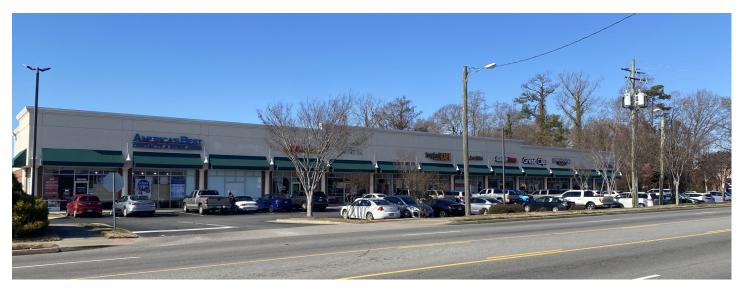

## **Suffolk Specialty Shops**

1201 N Main Street, Suffolk, Virginia 23434

## **Suffolk Specialty Shops Tenants**

| 100-A | America's Best       |           | 3,200 sf  |
|-------|----------------------|-----------|-----------|
| 100-B | The Nail Salon       |           | 1,200 sf  |
| 200   | WingStop             |           | 1,800 sf  |
| 300   | Tropical Smoothie    |           | 1,800 sf  |
| 400   | Main Street Cleaners |           | 900 sf    |
| 500   | GameStop             |           | 1,500 sf  |
| 600   | Great Clips          |           | 1,200 sf  |
| 700   | Firehouse Subs       |           | 1,900 sf  |
| 800   | Sunday's Tanning     |           | 1,600 sf  |
|       |                      | Total GLA | 15,200 sf |
|       | Wells Fargo ATM      |           | kiosk     |