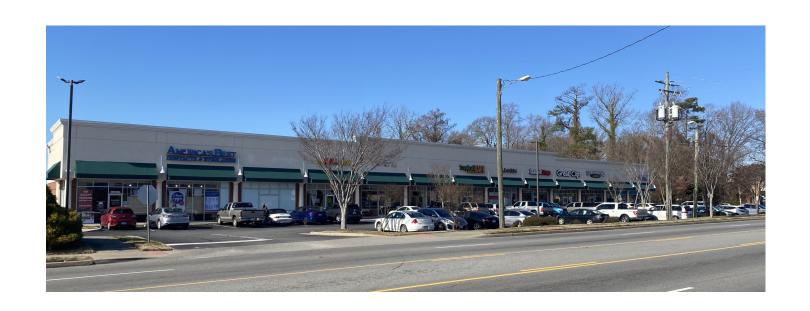

## **Suffolk Specialty Shops**

1201 N Main Street, Suffolk, Virginia 23434

## **Suffolk Specialty Shops Tenants**

| 100-A | America's Best       |           | 3,200 sf  |
|-------|----------------------|-----------|-----------|
| 100-B | The Nail Salon       |           | 1,200 sf  |
| 200   | WingStop             |           | 1,800 sf  |
| 300   | Tropical Smoothie    |           | 1,800 sf  |
| 400   | Main Street Cleaners |           | 900 sf    |
| 500   | GameStop             |           | 1,500 sf  |
| 600   | Great Clips          |           | 1,200 sf  |
| 700   | Firehouse Subs       |           | 1,900 sf  |
| 800   | Sunday's Tanning     |           | 1,600 sf  |
|       |                      | Total GLA | 15,200 sf |
|       | Wells Fargo ATM      |           | kiosk     |