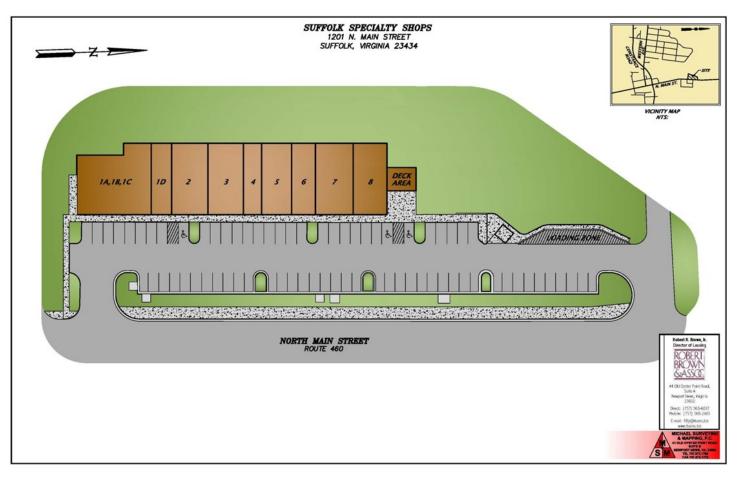

## **Suffolk Specialty Shops**

1201 N Main Street, Suffolk, Virginia 23434

## **Suffolk Specialty Shops Tenants**

| 100-A | America's Best       |           | 3,200 sf  |
|-------|----------------------|-----------|-----------|
| 100-B | The Nail Salon       |           | 1,200 sf  |
| 200   | WingStop             |           | 1,800 sf  |
| 300   | Tropical Smoothie    |           | 1,800 sf  |
| 400   | Main Street Cleaners |           | 900 sf    |
| 500   | GameStop             |           | 1,500 sf  |
| 600   | Great Clips          |           | 1,200 sf  |
| 700   | Firehouse Subs       |           | 1,900 sf  |
| 800   | Sunday's Tanning     |           | 1,600 sf  |
|       |                      | Total GLA | 15,200 sf |
|       | Wells Fargo ATM      |           | kiosk     |