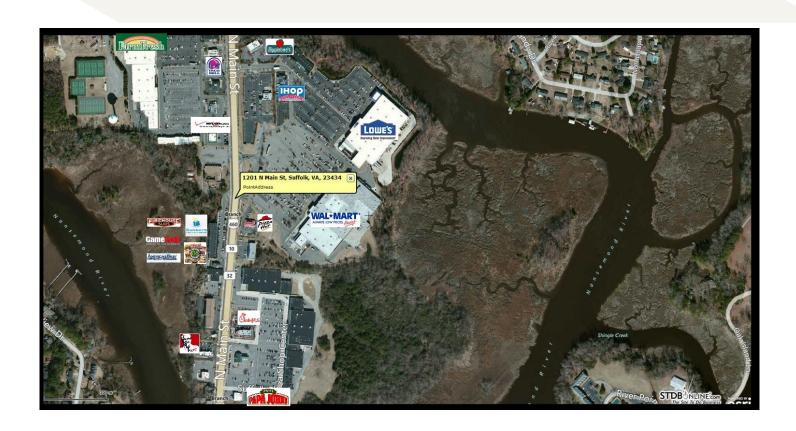

## **Suffolk Specialty Shops**

1201 N Main Street, Suffolk, Virginia 23434

## **Nearby Retailers:**

Wal\*Mart, Lowes, Panera,

Chic-Fil-A

Join Existing Retailers:

Robert R. Brown, Jr. Director of Leasing

41 Old Oyster Point Road Suite A Newport News, Virginia 23602 (757) 969-6037 Direct (757) 508-2603 Mobile RBjr@rbainc.biz