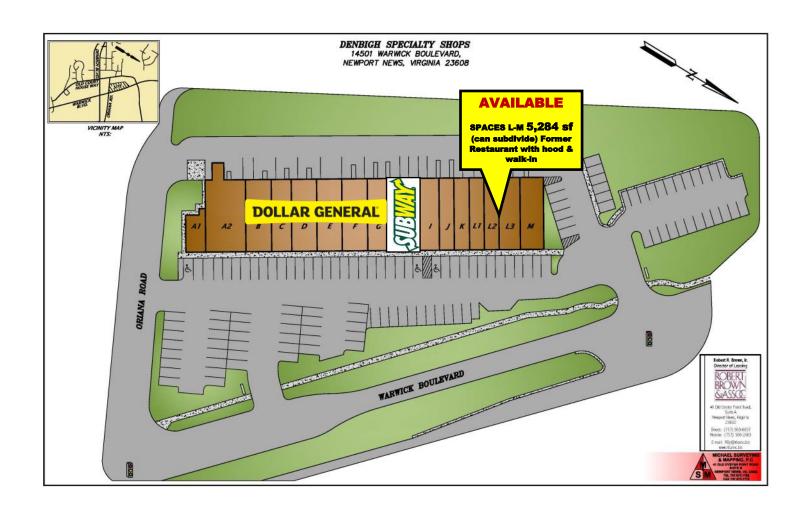

Average Daily Traffic Count: 39,000 (Warwick Blvd)

| <b>Denbigh</b> 9 | <b>Specialty</b> | Shop | <b>Tenants</b> |
|------------------|------------------|------|----------------|
|                  |                  | _    |                |

| <u>Sp #</u> | <u>Tenant</u>      | <u>GLA</u> | <u>Dimensions</u> |
|-------------|--------------------|------------|-------------------|
| Α           | Jarochitos Mexican |            |                   |
|             | Restaurant         | 3,865 sf   | 70'x15.21'        |
| B-G         | Dollar General     | 9,800 sf   | 70'x25'           |
| Н           | Subway             | 2,100 sf   | 70'x30'           |
| I           | Metro by T-Mobile  | 1,400 sf   | 70'x20'           |
| J           | Infinity Spa       | 1,050 sf   | 70'x15'           |
| K           | Nail Graphics      | 1,005 sf   | 70'x14.36'        |
| L1/L2       | AVAILABLE          | 1,750 sf   | 70'x25'           |
| L3/M        | AVAILABLE          | 3,534 sf   | 70'x50.5'         |
|             | Total GLA          | 24,504 sf  |                   |

## DENBIGH SPECIALTY SHOPS 14501 WARWICK BOULEVARD, NEWPORT NEWS, VIRGINIA 23608

The information supplied herein is from sources deemed reliable. It is provided without any representation, warranty or guarantee, expressed or implied, as to its accuracy. Prospective Tenants should conduct an independent investigation and verification of all matters deemed to be material.