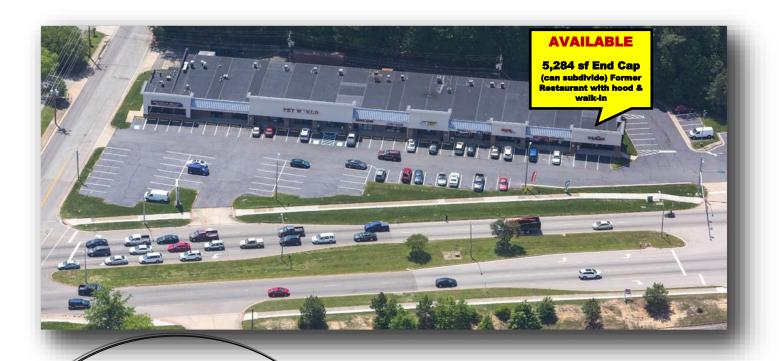

Area Retailers:

Dollar General, CVS, Food Lion,

Dollar Tree & Walgreen's

Well-established neighborhood shopping center serving both resi-

- Great visibility and parking
- > 24,504 square feet
- Close proximity to Fort Eustis Army Base
- Enterprise Zone incentives available

Average Daily Traffic Count: 39,000 (Warwick Blvd)

| <b>Denbigh</b> 9 | <b>Specialty</b> | Shop | <b>Tenants</b> |
|------------------|------------------|------|----------------|
|                  |                  | _    |                |

| <u>Sp #</u> | <u>Tenant</u>      | <u>GLA</u> | <u>Dimensions</u> |
|-------------|--------------------|------------|-------------------|
| Α           | Jarochitos Mexican |            |                   |
|             | Restaurant         | 3,865 sf   | 70'x15.21'        |
| B-G         | Dollar General     | 9,800 sf   | 70'x25'           |
| Н           | Subway             | 2,100 sf   | 70'x30'           |
| I           | Metro by T-Mobile  | 1,400 sf   | 70'x20'           |
| J           | Infinity Spa       | 1,050 sf   | 70'x15'           |
| K           | Nail Graphics      | 1,005 sf   | 70'x14.36'        |
| L1/L2       | AVAILABLE          | 1,750 sf   | 70'x25'           |
| L3/M        | AVAILABLE          | 3,534 sf   | 70'x50.5'         |
|             | Total GLA          | 24,504 sf  |                   |