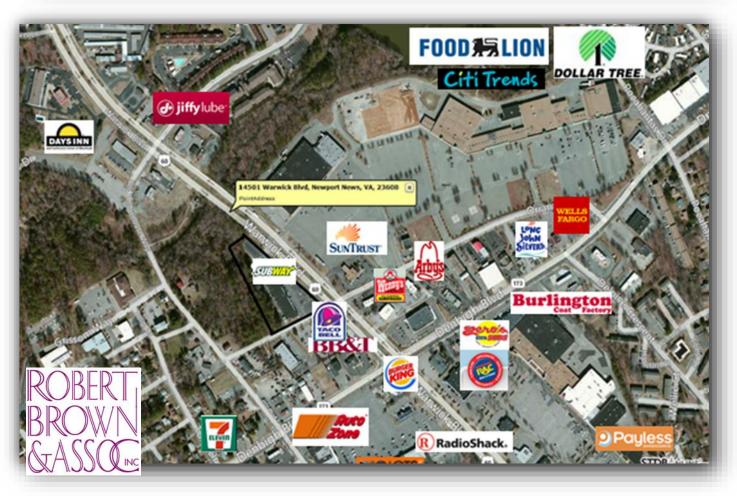

Area Retailers:

Dollar General, CVS, Food Lion,

Dollar Tree & Walgreen's

Well-established neighborhood shopping center serving both resi-

- Great visibility and parking
- > 24,504 square feet
- Close proximity to Fort Eustis Army Base
- Enterprise Zone incentives available

## DENBIGH SPECIALTY SHOPS 14501 WARWICK BOULEVARD, NEWPORT NEWS, VIRGINIA 23608

The information supplied herein is from sources deemed reliable. It is provided without any representation, warranty or guarantee, expressed or implied, as to its accuracy. Prospective Tenants should conduct an independent investigation and verification of all matters deemed to be material.