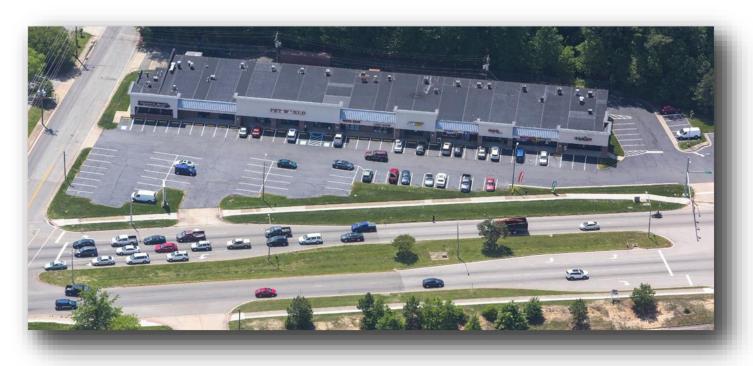

Area Retailers:

Dollar General, CVS, Food Lion,

Dollar Tree & Walgreen's

Well-established neighborhood shopping center serving both resi-

- Great visibility and parking
- > 24,504 square feet
- Close proximity to Fort Eustis Army Base
- Enterprise Zone incentives available

## DENBIGH SPECIALTY SHOPS 14501 WARWICK BOULEVARD, NEWPORT NEWS, VIRGINIA 23608

The information supplied herein is from sources deemed reliable. It is provided without any representation, warranty or guarantee, expressed or implied, as to its accuracy. Prospective Tenants should conduct an independent investigation and verification of all matters deemed to be material.