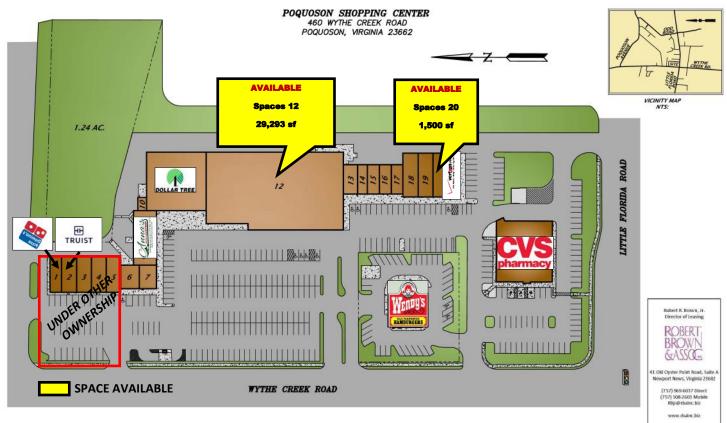

## **Poquoson Shopping Center Tenants**

| Sp# | Tenant             | GLA       | Address         |     |
|-----|--------------------|-----------|-----------------|-----|
| 6   | Serenity Sun       | 1,200 sf  | 464-A           |     |
| 7   | 1631               | 1,256 sf  | 464-B           |     |
| 8   | Anna's Pizza       | 1,184 sf  | 464-C           |     |
| 9   | Anna's Pizza       | 2,400 sf  | 464-D           |     |
| 10  | Mechanical Room    |           |                 |     |
| 11  | Dollar Tree        | 10,000 sf | 462             |     |
| 12  | AVAILABLE          | 29,293 sf | 460             |     |
| 13  | View               | 1,200 sf  | 458-A           |     |
| 14  | Poq Cleaners       | 800 sf    | 458-B           |     |
| 15  | Jasmine Spa        | 1,000 sf  | 458-C           |     |
| 16  | Floral Fashions    | 1,000 sf  | 458-D           |     |
| 17  | Elegant Nails      | 1,000 sf  | 458-E           |     |
| 18  | Chiri's Restaurant | 1,875 sf  | 456-A           |     |
| 19  | Chiri's Restaurant | 1,875 sf  | 456-B           |     |
| 20  | AVAILABLE          | 1,500 sf  | 456-C           |     |
| 21  | Verizon            | 1,875 sf  | 456-D           |     |
|     | Total GLA          | 57,458 sf | Parking Spaces: | 259 |