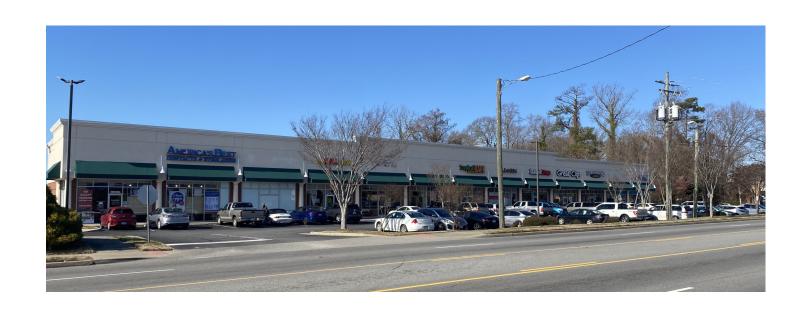

## **Suffolk Specialty Shops**

1201 N Main Street, Suffolk, Virginia 23434

## **Suffolk Specialty Shops Tenants**

| 100-A | America's Best       |           | 3,200 sf  |
|-------|----------------------|-----------|-----------|
| 100-D | The Nail Salon       |           | 1,200 sf  |
| 200   | WingStop             |           | 1,800 sf  |
| 300   | Tropical Smoothie    |           | 1,800 sf  |
| 400   | Main Street Cleaners |           | 900 sf    |
| 500   | GameStop             |           | 1,500 sf  |
| 600   | Great Clips          |           | 1,200 sf  |
| 700   | Firehouse Subs       |           | 1,900 sf  |
| 800   | Sunday's Tanning     |           | 1,600 sf  |
|       |                      | Total GLA | 15,200 sf |
|       | Wells Fargo ATM      |           | kiosk     |