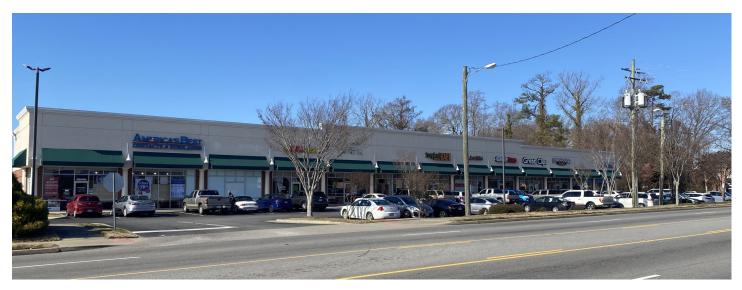

## **Suffolk Specialty Shops**

1201 N Main Street, Suffolk, Virginia 23434

## **Suffolk Specialty Shops Tenants**

| 100-A | America's Best       |           | 3,200 sf  |
|-------|----------------------|-----------|-----------|
| 100-D | The Nail Salon       |           | 1,200 sf  |
| 200   | WingStop             |           | 1,800 sf  |
| 300   | Tropical Smoothie    |           | 1,800 sf  |
| 400   | Main Street Cleaners |           | 900 sf    |
| 500   | GameStop             |           | 1,500 sf  |
| 600   | Great Clips          |           | 1,200 sf  |
| 700   | Firehouse Subs       |           | 1,900 sf  |
| 800   | Sunday's Tanning     |           | 1,600 sf  |
|       |                      | Total GLA | 15,200 sf |
|       | Wells Fargo ATM      |           | kiosk     |