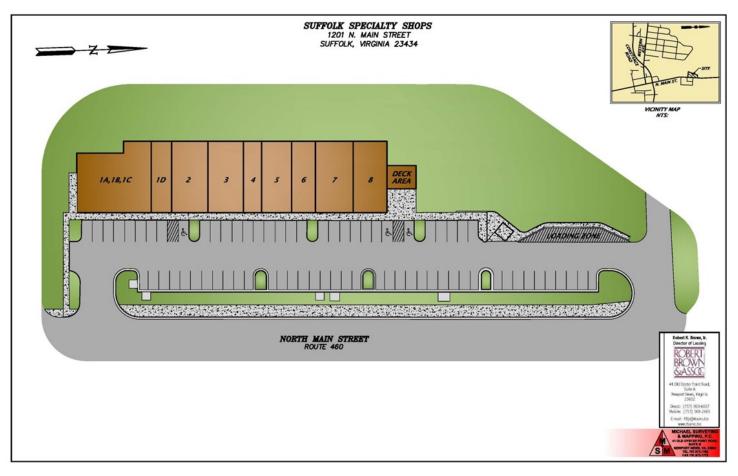

## **Suffolk Specialty Shops**

1201 N Main Street, Suffolk, Virginia 23434

## **Suffolk Specialty Shops Tenants**

| 100-A | America's Best       |           | 3,200 sf  |
|-------|----------------------|-----------|-----------|
| 100-D | The Nail Salon       |           | 1,200 sf  |
| 200   | WingStop             |           | 1,800 sf  |
| 300   | Tropical Smoothie    |           | 1,800 sf  |
| 400   | Main Street Cleaners |           | 900 sf    |
| 500   | GameStop             |           | 1,500 sf  |
| 600   | Great Clips          |           | 1,200 sf  |
| 700   | Firehouse Subs       |           | 1,900 sf  |
| 800   | Sunday's Tanning     |           | 1,600 sf  |
|       |                      | Total GLA | 15,200 sf |
|       | Wells Fargo ATM      |           | kiosk     |